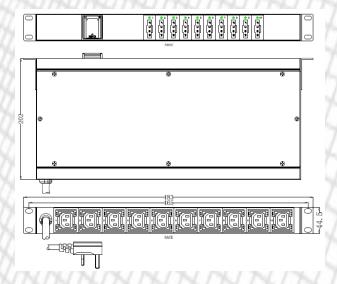

## 10 Way Horizontal individually fused **Power Distribution Unit**

Order reference KWB-10C3SQ

Dimensions L x W x D = 482 mmx 202 x mm x 44.45 mm

Mounting Length = 465 mm

Manufactured to BS5733, with UL, CSA & VDE approved components.

Earth bonded for total safety, compliant with RoHS certification.

Current rating 13A operating voltage 250V Ac.

Sequential Start On/Off.

IEC 320 Lockable Sockets.

Individually Fused.

Horizontal mounting.

Set in black powder coated in mild steel metal work.

Green illuminated neon indicator.

Externally wired to Standard 3 meter 3 core 1.5mm cable to 13 Amp Connector.