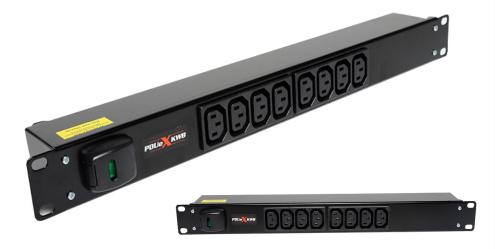

## **KWB-IEC8H**

**KWB-IEC8H** - Rack mountable 8 way 1U horizontal IEC C13 outlet power distribution unit

**Dimensions** =  $440 \text{mm} \times 44 \text{mm} \times 60 \text{mm} \text{ (W x H x D)}$ 

Mounting length = 483mm (19")

## "Quality Manufactured PDU's to British & EU Standards"

- ✓ Manufactured to BS5733 with UL, CSA & VDE approved components
- ✓ Earth bonded for total safety, compliant with RoHS certification & WEEE standards
- ✓ Current rating 10A operating voltage 250V AC
- ✓ Manufactured using IEC C13 sockets
- ✓ Textured black powder coated mild steel
- √ 13A UK plug as standard or optional Schuko, Nema, C14, C20, 16A or 32A Commando connectors available
- ✓ Standard triple core cable or LS0H cable
- ✓ Standard 2 pole rocker switch or optional neon