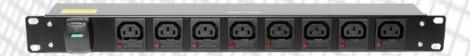

## 8 Way Horizontal C13 Individually Fused

## **Power Distribution Unit**

Order reference KWB-IEC8HC13INDFS

Dimensions L x W x D = 440 mm x 44 mm x 60 mm

Mounting Length = 483 mm

Manufactured to BS5733, with UL, CSA & VDE approved components.

Earth bonded for total safety, compliant with RoHS certification.

Current rating 10A operating voltage 250V Ac.

Manufactured using IEC C13 Individually Fused sockets.

Horizontal mounting.

Set in black powder coated in mild steel metal work.

Green illuminated 16amp double pole switch c/w switch cover.