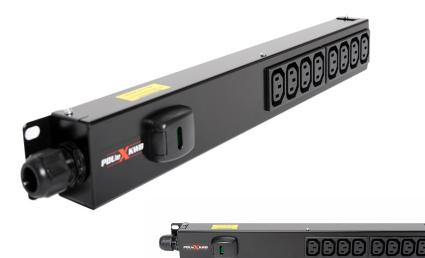

## **KWB-IEC8V**

**KWB-IEC8V** - Rack mountable 8 way slimiline vertical IEC C13 outlet power distribution unit

**Dimensions** = 345mm x 52mm x 40mm (L x W x D)