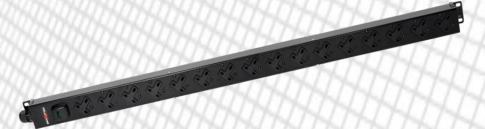

## **16 Way Vertical**

**Power Distribution Unit** 

Order reference KWB-PDU16V

Dimensions L x W x D = 1060 mm x 52 mm x 40 mm Manufactured to BS5733, with UL, CSA & VDE approved components.

Earth bonded for total safety, compliant with RoHS certification.

Current rating 13A operating voltage 250V Ac.

Manufactured using BS1363 tee sockets.

Vertical mounting.

Green illuminated 16amp double pole switch c/w switch cover.

Set in black powder coated in mild steel metal work.

13A UK plug as standard or optional Schuko, Nema, C14, C20, 16A Commando or 32A Commando Connectors available.

Innovation in Power Manufacturing