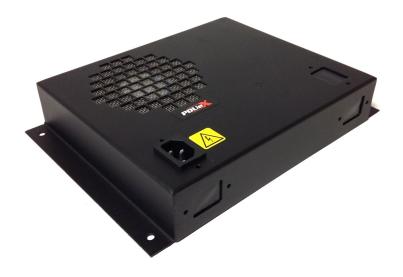

## KWF-1PM

**KWF-1PM** - Panel mounted 1 way "Quiet" DC axial fan system

**Dimensions** =  $230 \text{mm} \times 190 \text{mm} \times 45 \text{mm} (W \times H \times D)$ 

**Mounting dimensions** = 250mm x 165mm (4x 6mm dia)

- Suitable for air intake or exhaust cooling (specify when ordering)

  Individual fan specs
- Airflow = 140 cubic meters p/h
- Speed = 23000 rpm
- Sound pressure level = 39 dB(a)

## "Quality Manufactured Fan Trays to British & EU Standards"

- ✓ Manufactured to BS5733 with UL, CSA & VDE approved components
- ✓ Earth bonded for total safety, compliant with RoHS certification & WEEE standards
- ✓ Current rating 5A operating voltage 250V AC
- √ 1x ebmplast 12V DC axial fan
- ✓ Step down transformer
- Textured black powder coated mild steel
- 1x C14 Fused inlet (optional mounting points)

## Order code:

KWF-1PM-IN (air intake) KWF-1PM-EX (exhaust)

Customer note: Due to continual improvements in design or otherwise, this product may differ slightly from the illustration(s).