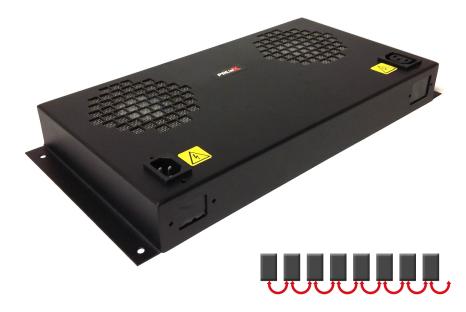

## **KWF-2PM**

**KWF-2PM** - Panel mounted 2 way "Quiet" DC axial fan system

**Dimensions** =  $360 \text{mm} \times 190 \text{mm} \times 45 \text{mm} (W \times H \times D)$ 

**Mounting dimensions** = 380mm x 165mm (4x 6mm dia)

- Suitable for air intake or exhaust cooling (specify when ordering)
  Individual fan specs
- Airflow = 140 cubic meters p/h
- Speed = 23000 rpm
- Sound pressure level = 39 dB(a)

## "Quality Manufactured Fan Trays to British & EU Standards"

- ✓ Manufactured to BS5733 with UL, CSA & VDE approved components
- ✓ Earth bonded for total safety, compliant with RoHS certification & WEEE standards
- ✓ Current rating 5A operating voltage 250V AC
- ✓ 2x ebmplast 12V DC axial fans
- ✓ Step down transformer
- Textured black powder coated mild steel
- ✓ 1x C14 & 1x C13 inlets (optional mounting points)
- √ Daisy chain capabilities

## Order code:

KWF-1PM-IN (air intake) KWF-1PM-EX (exhaust)

Customer note: Due to continual improvements in design or otherwise, this product may differ slightly from the illustration(s).