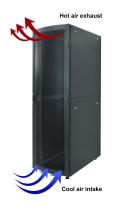

- Suitable for air intake or exhaust cooling (specify when ordering)
  Individual fan specs
- Airflow = 140 cubic meters p/h
- Speed = 23000 rpm
- Sound pressure level = 39 dB(a)